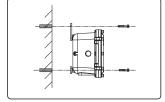

# Wall Mount with Bracket

## Type J X and Type YJ

1. Drill 4× holes (Ø9mm) as above drawing.

2. Install 4 × M8 expanded screws to fix device.

3. Tighten 4× the screws