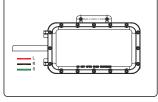

#### Type B4

4. Wiring the cable as white to L, black to N, green to G.

Type B5

sales@siinprolighting.com

WWW.SIINPROLIGHTING.COM