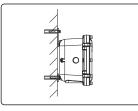

# Wall Mount with Bracket

## Type J X and Type YJ

1. Drill 4× holes (Ø9mm) as above drawing.

2. Install 4 × M8 expanded screws to fix device.

3. Tighten 4× the screws