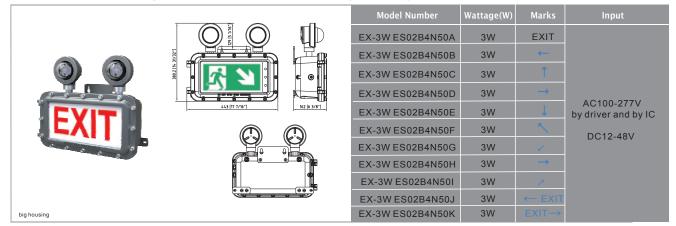

#### Type B4: Recessed EXIT Signs+Luminaire (two pieces of spot light)+Emergency Back Up Battery

 ${\tt sales}@{\tt siinprolighting.com}$ 