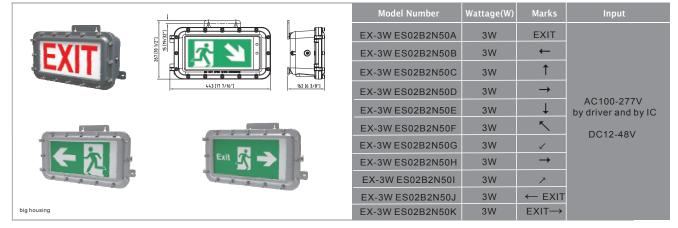

A1:Luminaire

B2/B3:Exit Signs

A2:Emergency Luminaire

B1:Luminaire with 2 spot lights

ES02

B

Ġ H F Ма

-F

-1

| Marks         |         |           |
|---------------|---------|-----------|
| A:EXIT        | F: ጵ.   | K: EXIT - |
| B:←Ż⊾         | G:∱⊾    |           |
| C: ↑ <i>≭</i> | H: 🖈 🗡  |           |
| D: x̄t →      | レオン     |           |
| E:↓ <i>≭</i>  | Ј:←ЕХІТ |           |

|            | B4/B5:Exit Signs and 2 spot I | B4/B5:Exit Signs and 2 spot lights |                     |  |  |  |
|------------|-------------------------------|------------------------------------|---------------------|--|--|--|
| В          | D                             | G                                  | Н                   |  |  |  |
| Series No. | Dimming Function              |                                    | Optional            |  |  |  |
| ES02       | D:Dimmable                    |                                    | F: food field       |  |  |  |
|            | N:Non Dimmable                |                                    | Blank: Other fields |  |  |  |