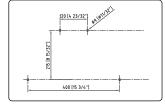

# **Ordering Details**

TypeJX and TypeYJ: Junction Box and Emergency Battery back up box

|                               | Туре         | Model Number          | Input                                                                                                                                 |
|-------------------------------|--------------|-----------------------|---------------------------------------------------------------------------------------------------------------------------------------|
|                               |              | EX-PD61-JX-IIB+H2-A1a |                                                                                                                                       |
|                               | Junction Box | EX-PD61-JX-IIB+H2-A1b | Max 800 VAC                                                                                                                           |
| 385 (15 5/32') 138 (5 11/32') |              | EX-PD61-JX-IIB+H2-A1c | Currency                                                                                                                              |
| small housing                 | Battery Box  | EX-PD61-YJ01-IIB+H2   | Cable Cross Section:2.5mm <sup>2</sup> 24A                                                                                            |
|                               |              | EX-PD61-JX-IIB+H2-A2a | Cable Cross Section:4.0mm <sup>2</sup> 32A<br>Cable Cross Section:6.0mm <sup>2</sup> 41A<br>Cable Cross Section:10mm <sup>2</sup> 57A |
|                               | Junction Box | EX-PD61-JX-IIB+H2-A2b | Cable Cross Section: 10mm 37A<br>Cable Cross Section:16mm <sup>2</sup> 76A<br>Cable Cross Section:35mm <sup>2</sup> 125A              |
|                               |              | EX-PD61-JX-IIB+H2-A2c | Cable Cross Section:70mm <sup>2</sup> 192A<br>Cable Cross Section:240mm <sup>2</sup> 400A                                             |
| big housing                   | Battery Box  | EX-PD61-YJ02-IIB+H2   |                                                                                                                                       |