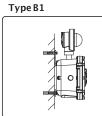

## Type B1: Emergency back up+Luminaire (two pieces of spot light)

|  |              | . <b>D</b>  | Housing 🕇       | Model Number | Wattage(W) | Lumens                              | Input |
|--|--------------|-------------|-----------------|--------------|------------|-------------------------------------|-------|
|  |              | Big Housing | EX-6W ES02B1N50 | 10W          | 1400       | AC100-277V<br>by driver and by IC   |       |
|  | The lat 7001 |             |                 |              |            | Emergency back up<br>to three hours |       |