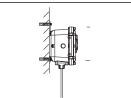

# Wall Mount with Bracket

## Type J X and Type YJ

1. Drill 4× holes (Ø9mm) as above drawing.

2. Install 4 × M8 expanded screws to fix device.

3. Tighten 4× the screws