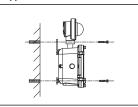

# Wall Mount with Bracket

## Type J X and Type YJ

1. Drill 4× holes (Ø9mm) as above drawing.

2. Install 4 × M8 expanded screws to fix device.

3. Tighten 4× the screws