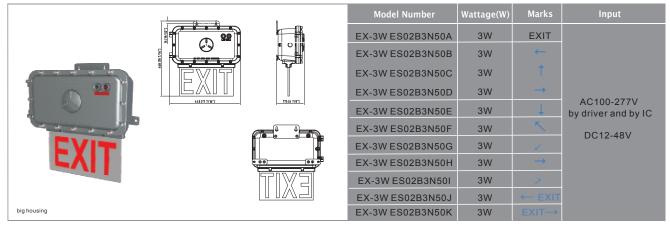

## TypeB2: Recessed EXIT Signs

### Tpye B3: Pendant EXIT Signs+Emergency Back Up Battery