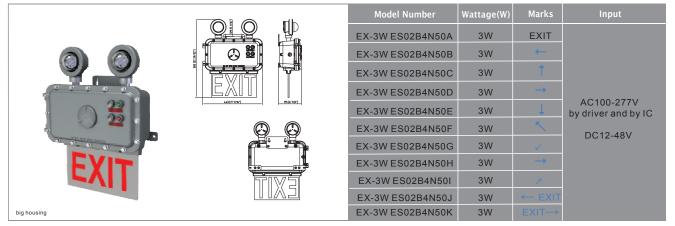

## Type B5: Pendant EXIT Signs+Luminaire (two pieces of spot light)+Emergency Back Up Battery