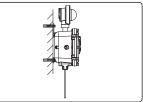

# Wall Mount with Bracket

## Type J X and Type YJ

1. Drill 4× holes (Ø9mm) as above drawing.

2. Install 4 × M8 expanded screws to fix device.

3. Tighten 4× the screws